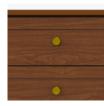

Drawers

Are constructed with both dowel and mechanical fasteners for additional including ADA comstrength. 100lb static and dynamic load Euro Drawer Slides allow for easy opening and closing.

Hardware

Choose from dozens of hardware styles, pliant options.