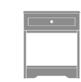

## Bedside Cabinet 4 Drawers

The Lancaster Collection offers unobtrusive refinement and skilled craftsmanship to form the perfect balance between function and beauty. Rich OG detailing on the tops and recessed insert panels set into chamfered frames on doors and drawers. Collection available with or without contrasting edges as well as custom color combinations.

Model: LABS40 21W 19D 32H