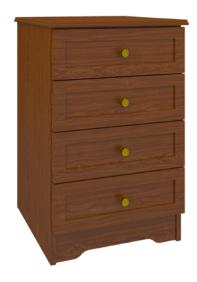

## Bedside Cabinet 4 Drawers

The Lancaster Collection offers unobtrusive refinement and skilled craftsmanship to form the perfect balance between function and beauty. Rich OG detailing on the tops and recessed insert panels set into chamfered frames on doors and drawers. Collection available with or without contrasting edges as well as custom color combinations.

Model: LABS40 21W 19D 32H