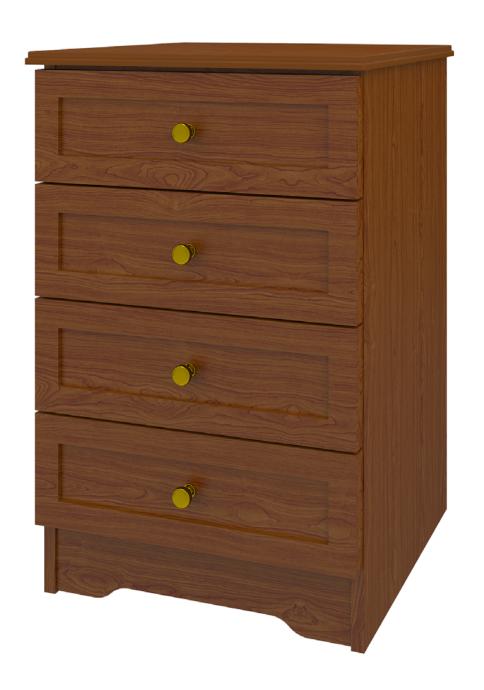

## Bedside Cabinet 4 Drawers

The Lancaster Collection offers unobtrusive refinement and skilled craftsmanship to form the perfect balance between function and beauty. Rich OG detailing on the tops and recessed insert panels set into chamfered frames on doors and drawers. Collection available with or without contrasting edges as well as custom color combinations.

Model: LABS40 21W 19D 32H