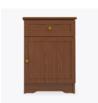

**Optional Top Drawer** Lock

A top drawer lock is available and is optional.

Other Bedside Styles

Lancaster bedside styles include a 1 drawer, 1 door version and 1, 3 and 4 drawer versions.