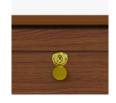

**Optional Top Drawer** Lock

A top drawer lock is available and is optional.

Other Bedside Styles

Lancaster bedside styles include a 1 drawer, 1 door version and 1, 3 and 4 drawer versions.